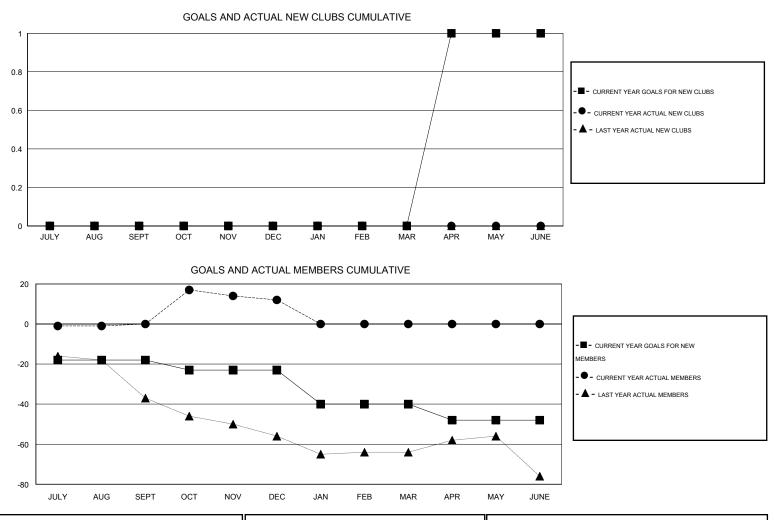

## District 14 C

Results as of: 12/31/2016

| GMT: Cindy G          | Cindy Gregg LOCATION PENNSYLVANIA |           |                  |                  |                       |                    |                                     |                    | GMT CA 1         |
|-----------------------|-----------------------------------|-----------|------------------|------------------|-----------------------|--------------------|-------------------------------------|--------------------|------------------|
|                       |                                   | Clubs     |                  |                  |                       |                    | Members                             |                    |                  |
| RESULTS FOR 2016-2017 |                                   |           |                  |                  | RESULTS FOR 2016-2017 |                    |                                     |                    |                  |
| QUARTER               | NEW CLUB<br>GOAL                  | NEW CLUBS | DROPPED<br>CLUBS | NET<br>GAIN/LOSS | QUARTER               | NEW MEMBER<br>GOAL | CHARTER AND<br>NEW MEMBERS<br>ADDED | DROPPED<br>MEMBERS | NET<br>GAIN/LOSS |
| JULY/AUG/SEPT         | 0                                 | 0         | 0                | 0                | JULY/AUG/SEPT         | -18                | 19                                  | 19                 | 0                |
| OCT/NOV/DEC           | 0                                 | 0         | 1                | -1               | OCT/NOV/DEC           | -5                 | 39                                  | 27                 | 12               |
| JAN/FEB/MAR           | 0                                 | 0         | 0                | 0                | JAN/FEB/MAR           | -17                | 0                                   | 0                  | 0                |
| APR/MAY/JUNE          | 1                                 | 0         | 0                | 0                | APR/MAY/JUNE          | -8                 | 0                                   | 0                  | 0                |

| DROPPED CLUBS: 1 | 21 CLUBS OF 47 ADDED 1 OR MORE | GENDER DISTRIBUTION   |                |  |
|------------------|--------------------------------|-----------------------|----------------|--|
|                  | NEW MEMBERS                    | MALE                  | 1,087 (83.30%) |  |
| DROPPED MEMBERS  |                                | FEMALE                | 218 (16.70%)   |  |
|                  |                                |                       |                |  |
| DECEASED 12      | CLICK HERE FOR HEALTH          |                       | 4.04           |  |
| CLUB CANCELLED 6 | ASSESSMENT DATA                | FAMILY UNIT MEMBERS   | 192            |  |
| OTHER 28         |                                | HEAD OF HOUSEHOLD     | 94             |  |
| TOTAL 46         |                                | NON-HEAD OF HOUSEHOLD | 98             |  |